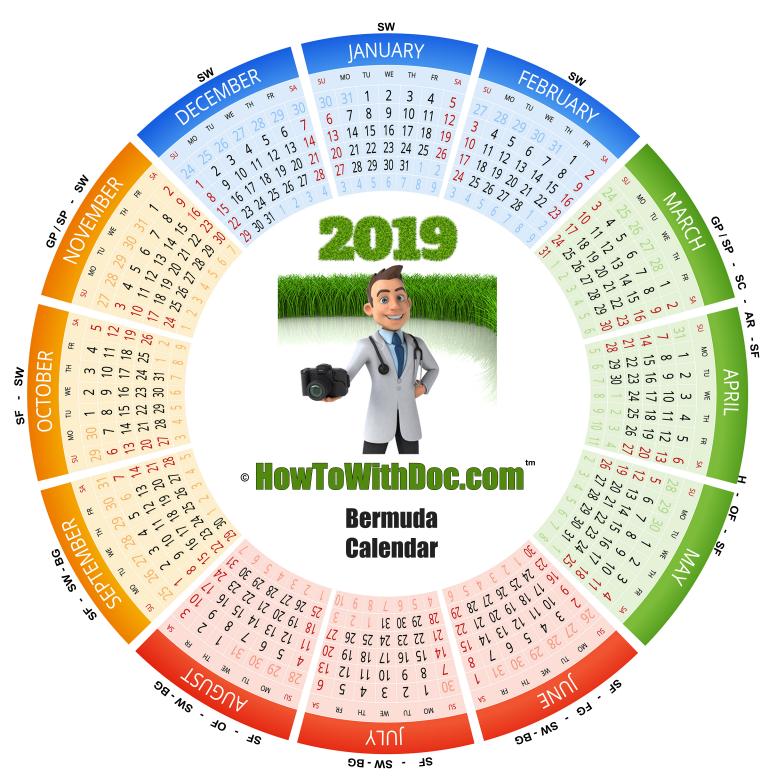

## **Bermuda Grass Calendar**

SW - Spot treat weeds \*\* SP - Spray Pre-Emergent \*\* SC - Scalp Lawn \*\* AR - Aerate SF - Spray Fertilizer \*\* (Super Juice) H - Humic Treatment \*\* BG Bug Inspect & Treatments OF - Organic Granular \*\* GP - Granular Pre-Emergent \*\* FG - Fungicide

This calendar is based on weather patterns and soil temps in Georgia. You will need to adjust the "circle" outer ring based on your ZONE and region. Example In Florida you may have to roll March treatments up to February and so on.

Visit the website for FULL and detailed instructions and tips. We clear up a LOT of question there with full breakdowns.